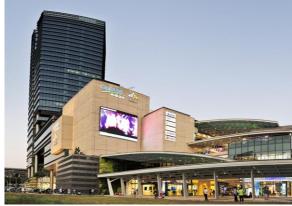

Jurong Lake District 1 Gateway Drive, S(608531)

| Property Information    |                                                                                              |
|-------------------------|----------------------------------------------------------------------------------------------|
| Year Built.             | October 2014                                                                                 |
| Net Lettable Area       | ~305,000 sq ft                                                                               |
| Total Floors (Office)   | 26 Storeys (Office: 20 Storeys)                                                              |
| Nearest MRT Station     | Direct access to Jurong East MRT<br>Interchange                                              |
| Supporting Amenities    | Seamlessly connected to Westgate, a premier lifestyle mall with Fitness First gym on Level 5 |
| Notable Specifications  |                                                                                              |
| Typical Floor Plate     | 17,000 sq ft (approx)                                                                        |
| Floor to Ceiling Height | 2.8 m [Floor to Floor: 4.3m]                                                                 |
| Floor System            | 150mm Raised Flooring                                                                        |
| Floor Loading           | 3.5 kN/m <sup>2</sup>                                                                        |
| Air-Con System          | Central Chilled Water System                                                                 |
| Green Rating            | Greenmark Platinum                                                                           |
| Carpark Allocation      |                                                                                              |
| Total Lots              | 142 Lots [1:2,200 sq ft]                                                                     |
| Current Rate            | \$180 / lot / Month (Subject to GST)                                                         |
|                         |                                                                                              |