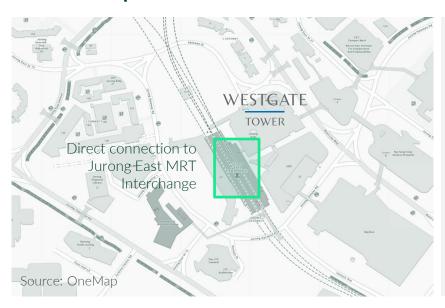

## **Location Map**

Jurong Lake District 1 Gateway Drive, S(608531)

| Property Information    |                                                                                              |
|-------------------------|----------------------------------------------------------------------------------------------|
| Year Built.             | October 2014                                                                                 |
| Net Lettable Area       | ~305,000 sq ft                                                                               |
| Total Floors (Office)   | 26 Storeys (Office: 20 Storeys)                                                              |
| Nearest MRT Station     | Direct access to Jurong East MRT<br>Interchange                                              |
| Supporting Amenities    | Seamlessly connected to Westgate, a premier lifestyle mall with Fitness First gym on Level 5 |
| Notable Specifications  |                                                                                              |
| Typical Floor Plate     | 17,000 sq ft (approx)                                                                        |
| Floor to Ceiling Height | 2.8 m [Floor to Floor: 4.3m]                                                                 |
| Floor System            | 150mm Raised Flooring                                                                        |
| Floor Loading           | 3.5 kN/m <sup>2</sup>                                                                        |
| Air-Con System          | Central Chilled Water System                                                                 |
| Green Rating            | Greenmark Platinum                                                                           |
| Carpark Allocation      |                                                                                              |
| Total Lots              | 142 Lots [1:2,200 sq ft]                                                                     |
| Current Rate            | \$180 / lot / Month (Subject to GST)                                                         |
|                         |                                                                                              |